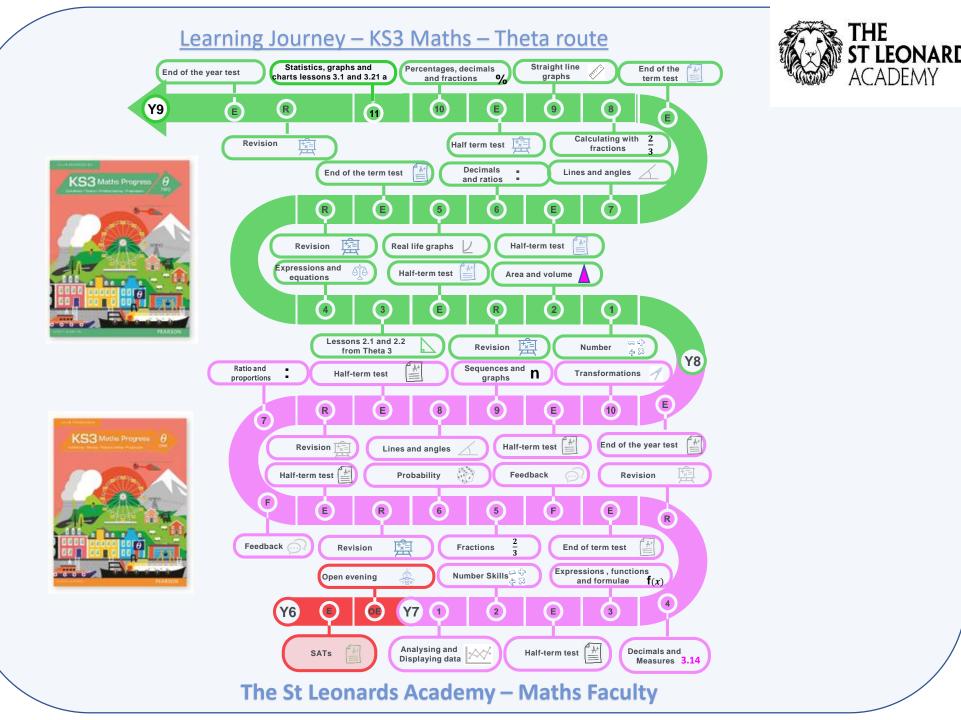

## <u>Learning Journey – KS3 Maths – Theta route</u>

| YEAR 1                               | YEAR 2                                                                    |
|--------------------------------------|---------------------------------------------------------------------------|
| Theta 1                              | Theta 2 and Theta 3 lessons 2.1, 2.2, 3.1 and 3.2                         |
| Unit 1 Analysing and displaying data | Unit 1 Number and lesson 2.1 from Theta 3                                 |
| Unit 2 Number skills                 | Unit 2 Area and volume                                                    |
| Unit 3 Expressions, functions and    | Unit 4 Expressions and equations and                                      |
| formulae                             | lesson 2.2 from Theta 3                                                   |
| Unit 4 Decimals and measures         | Unit 5 Real-life graphs                                                   |
| Unit 5 Fractions                     | Unit 6 Decimals and ratio                                                 |
| Unit 6 Probability                   | Unit 7 Lines and angles                                                   |
| Unit 7 Ratio and proportion          | Unit 8 Calculating with fractions                                         |
| Unit 8 Lines and angles              | Unit 9 Straight-line graphs                                               |
| Unit 9 Sequences and graphs          | Unit 10 Percentages, decimals and fractions                               |
| Unit 10 Transformations              | Unit 3 Statistics, graphs and charts and lessons 3.1 and 3.2 from Theta 3 |

The St Leonards Academy – Maths Faculty