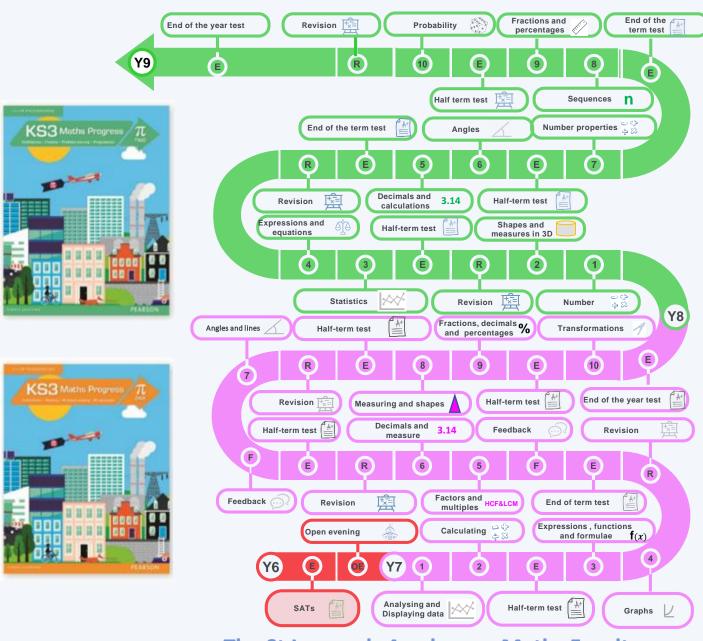

## <u>Learning Journey – KS3 Maths – Pi route</u>

YEAR 1 YEAR 2

| Pi 1 and Pi 3 Lesson 10.1            | Pi 2 and Pi 3 Lesson 3.1                  |
|--------------------------------------|-------------------------------------------|
| Unit 1 Analysing and displaying data | Unit 1 Number properties and calculations |
| Unit 2 Calculating                   | Unit 2 Shapes and measures in 3D          |
| Unit 3 Expressions, functions and    | Unit 3 Statistics                         |
| formulae                             | and lesson 3.1 from Pi 3                  |
| Unit 4: Graphs                       | Unit 4 Expressions and equations          |
| Unit 5 Factors and multiples         | Unit 5 Decimals calculations              |
| Unit 6 Decimals and measures         | Unit 6 Angles                             |
| Unit 7 Angles and lines              | Unit 7 Number properties                  |
| Unit 8 Measuring and shapes          | Unit 8 Sequences                          |
| Unit 9 Fractions, decimals and       | Unit 9 Fractions and percentages          |
| percentages                          |                                           |
| Unit 10: Transformations             | Unit 10 Probability                       |
| and lesson 10.1 from Pi 3            |                                           |